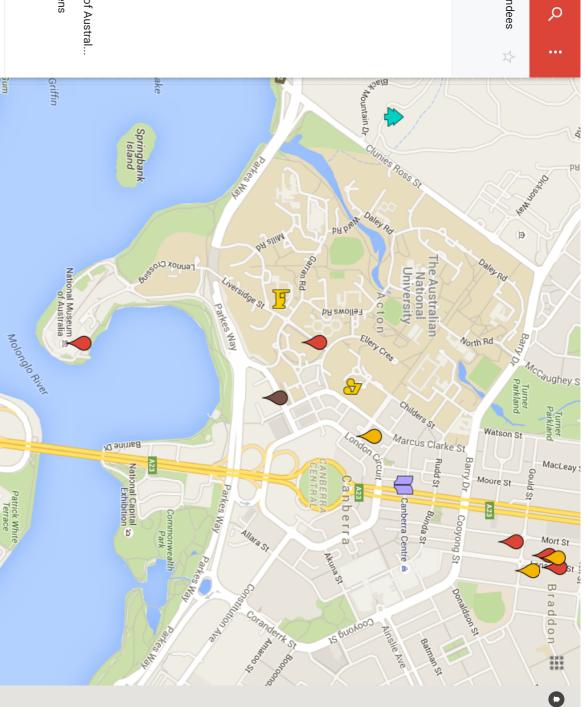

Places for ICAD2016 conference attendees

SHARE EDIT

## Untitled layer

<

- 👌 ANU School of Music
- Smiths Alternative
- A. BAKER
- Braddon Officeworks
- Debacle
- Autolyse
- The Cupping Room
- Sweet Bones Bakery and Cafe
- Lonsdale Street Eatery
- National Portrait Gallery
- **Questacon**
- National Museum of Australia
- National Film and Sound Archive of Austral...
- 🔈 Australian National Botanic Gardens
- University House